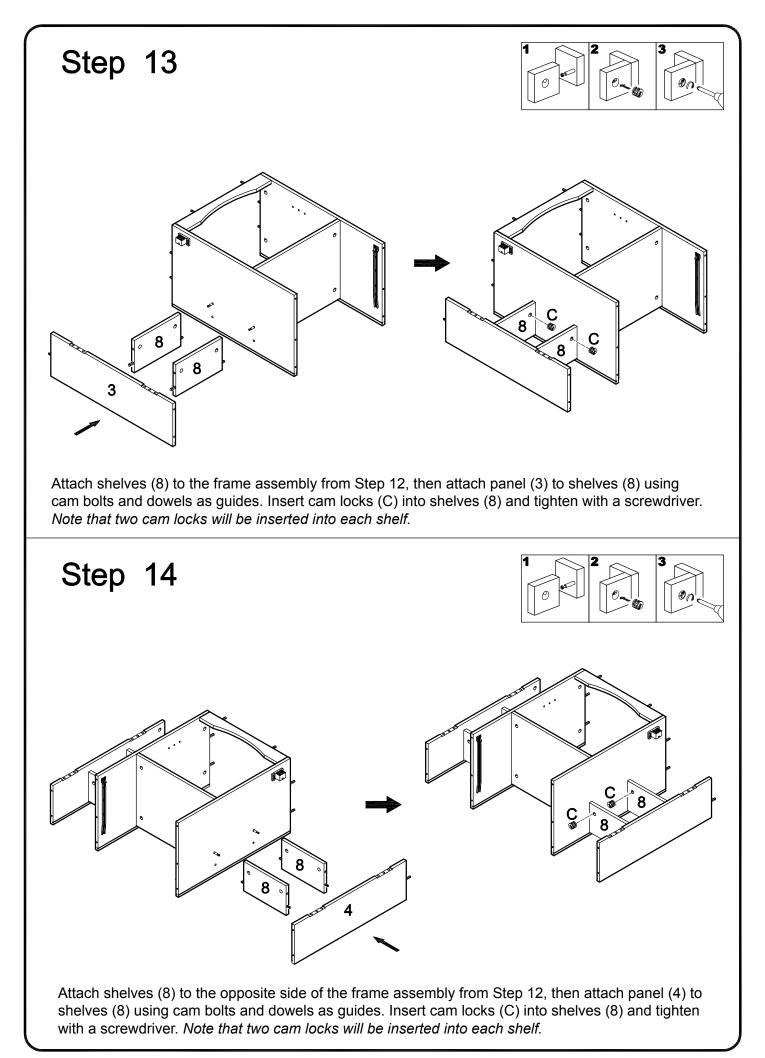

Ø3x14mm   | Medium screw       | 12 | pcs |
| Т |                                                                                                                      | Ø4mm      | Wrench             | 1  | рс  |
| U |                                                                                                                      |           | Glue tube          | 3  | pcs |
| V | O                                                                                                                    | Ø25mm     | Sticker            | 32 | pcs |

The hardware quantities listed above are required for proper assembly. Some extra hardware may also have been included.







Screw cam bolts (B) and insert dowels (A) into panels (14,15,16,17). Insert dowels (A) into shelves (19,20,21).













Slide back panels (10,11) into the frame assembly. Note that the back panels will slide down in the grooves along the back of the frame assembly.